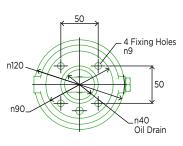

| 0.32 litres                          |
| Minimum oil feed pipe size     | Ø 6 mm internal                      |
| Minimum oil drain pipe size    | Ø 25 mm internal                     |
| Rotor                          | Cleanable                            |

## **BENEFITS**

- Cleaner oil and extended oil life
- Lengthens service intervals
- Reduces engine wear
- Enhances long-term preventative maintenance
- Reduces maintenance costs
- Cuts waste disposal costs
- Reduces application down time
- Maximises in-service time for vehicle/engine/machine
- Reduces total cost of ownership
- Helps ensure clean combustion and fuel efficiency
- Supports engine technology for the reduction of exhaust emissions (e.g. exhaust gas recirculation)
- Fast return on investment

## **DIMENSIONS (mm)**





## **PERFORMANCE CURVES**

Typical Rotor Performance



Authorised Distributor



t: +44 1264 860 186 e: spares@simplexturbulo.com