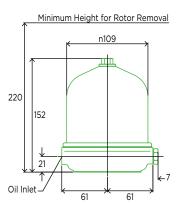

| 0.32 litres                          |
| Minimum oil feed pipe size     | Ø 6 mm internal                      |
| Minimum oil drain pipe size    | Ø 25 mm internal                     |
| Rotor                          | Cleanable                            |

## **BENEFITS**

- Cleaner oil and extended oil life
- Lengthens service intervals
- Reduces engine wear
- Enhances long-term preventative maintenance
- Reduces maintenance costs
- Cuts waste disposal costs
- Reduces application down time
- Maximises in-service time for vehicle/engine/machine
- Reduces total cost of ownership
- Helps ensure clean combustion and fuel efficiency
- Supports engine technology for the reduction of exhaust emissions (e.g. exhaust gas recirculation)
- Fast return on investment

## **DIMENSIONS (mm)**





## **PERFORMANCE CURVES**

Typical Rotor Performance



Authorised Distributor



t: +44 1264 860 186 e: spares@simplexturbulo.com