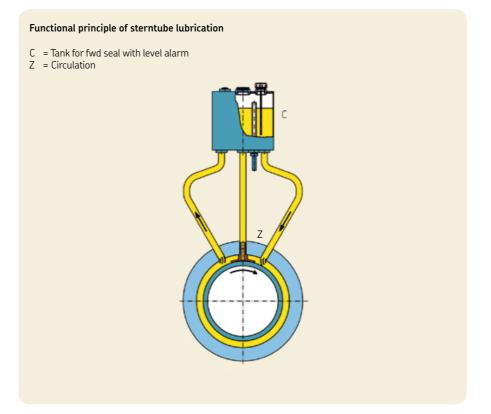

### **Function**

- A stationary housing guides the Simplex sealing rings (2 facing sterntube oil). The rotating liner is fixed to a split clamp ring.
- Sealing rings facing sterntube oil.
- Oil chamber is filled with lube oil and pressure controlled through the respective fwd seal tank (C).
- Oil circulation in the chamber is ensured by circulator (Z) and fwd seal tank (C).