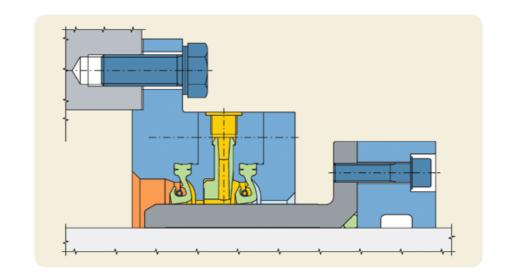

### **Function**

- A stationary housing guides the Simplex sealing rings (2 facing sterntube oil). The rotating liner is fixed to a split clamp ring.
- Sealing rings facing sterntube oil.
- Oil chamber is filled with lube oil and pressure controlled through the respective fwd seal tank (C).
- Oil circulation in the chamber is ensured by circulator (Z) and fwd seal tank (C).